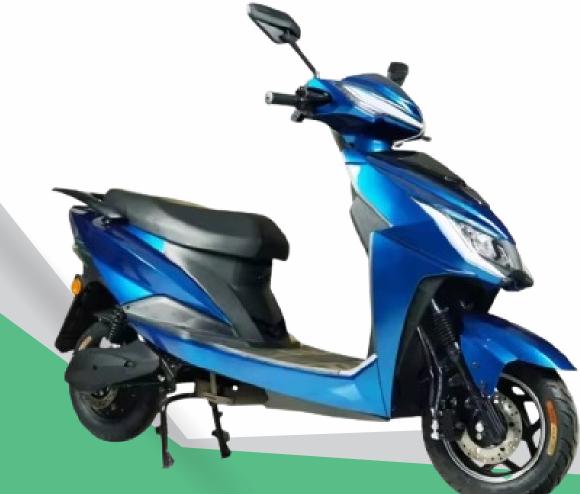

### **BEFORE BUYING A MOPED**

Bettery type lead/lithium

Battery capacity-KWH (depend on battery)

Gradeability 12 Degree

Head Lights LED

#### **POWER & TRANSMISSION**

**Motor type**BLDC Hub Motor

Motor power 250 Watt Bettery volt 48v/60v (28AH lead/ 30AH lithium) Range 70-80Kms (depends on battery) Transmission

Automatic

**Start** Keyless self start

#### **TYRES & BRAKES**

| Tyre size                   | Tyre Type | Wheels Type | Front & Rear Brake     |
|-----------------------------|-----------|-------------|------------------------|
| Front 3.00-10/ rear 3.00-10 | Tubeless  | Alloy       | Front disc & Rear disc |

#### **DIMENSIONS & CAPACITY**

Carrying Capacity
180kg (for smooth roads)

Length, width, height 1850mm, 730mm, 1280mm

**Ground clearance** 

<sup>\*</sup> Eva2z reserves the right to information