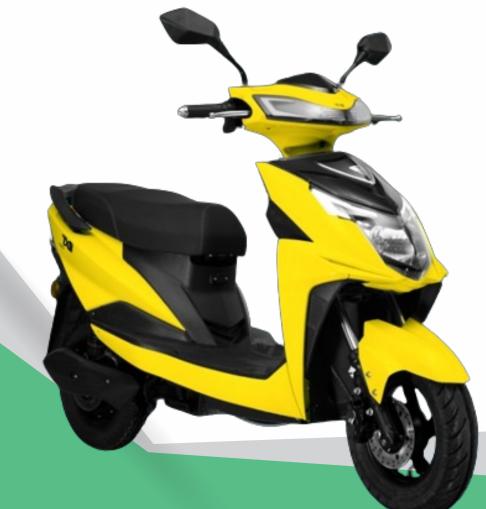

### **BONEFIRE**

COMFORTABLE RIDE WITH SAFETY

(depend on battery)

Gradeability 12 Degree

Head Lights LED

### **PANTHER**

THE NEW REVOLUTION

Battery capacity-KWH (depend on battery)

Gradeability 12 Degree

**Head Lights** LED

### **VICTOR**

### **LOADER**