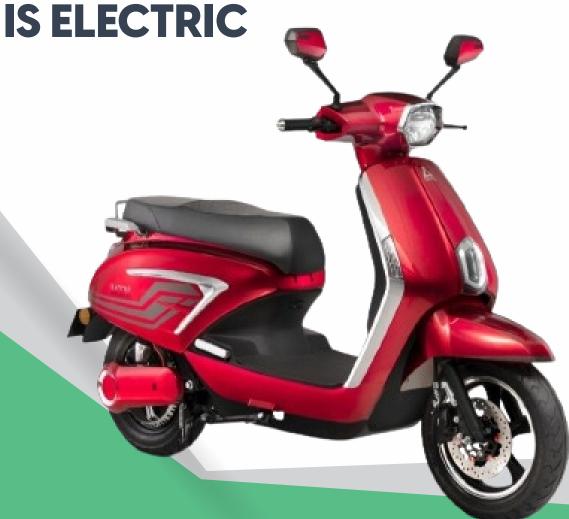

### **BEFORE BUYING A MOPED**

Bettery type lead/lithium

Battery capacity-KWH (depend on battery)

Gradeability 12 Degree

Head Lights LED

#### **POWER & TRANSMISSION**

**Motor type**BLDC Hub Motor

Motor power 250 Watt Bettery volt 48v/60v (28AH lead/ 30AH lithium) Range 70-80Kms (depends on battery) Transmission

Automatic

**Start** Keyless self start

#### **TYRES & BRAKES**

| Tyre size                   | Tyre Type | Wheels Type | Front & Rear Brake     |
|-----------------------------|-----------|-------------|------------------------|
| Front 3.00-10/ rear 3.00-10 | Tubeless  | Alloy       | Front disc & Rear disc |

#### **DIMENSIONS & CAPACITY**

Carrying Capacity
180kg (for smooth roads)

Length, width, height 1850mm, 730mm, 1280mm

**Ground clearance** 

<sup>\*</sup> Eva2z reserves the right to information