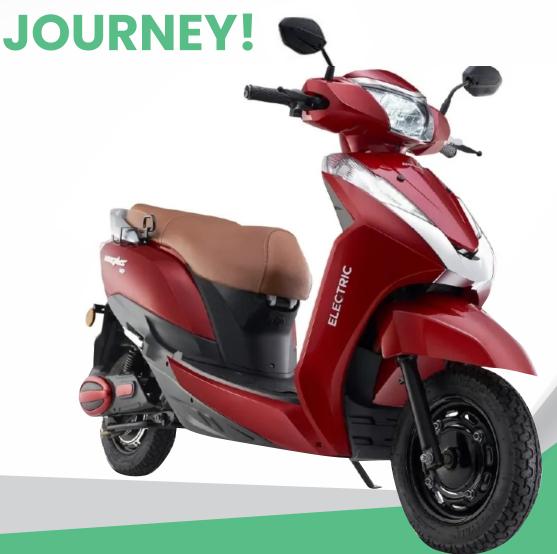

## FOR A DELIGHTFUL

Bettery type lead/lithium

Battery capacity-KWH (depend on battery)

Gradeability 12 Degree

**Head Lights** LED