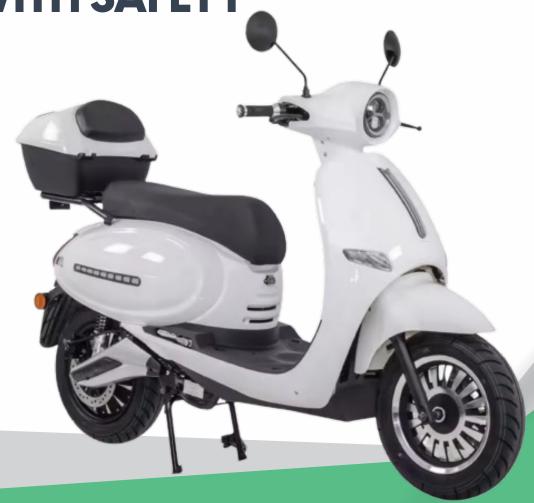

### **BONEFIRE**

COMFORTABLE RIDE WITH SAFETY

(depend on battery)

Gradeability 12 Degree

Head Lights LED

#### **POWER & TRANSMISSION**

**Motor type**BLDC Hub Motor

Motor power 250 Watt

Bettery volt 48v/60v (28AH lead/ 30AH lithium) Range 70-80Kms (depends on battery) Transmission

Automatic

**Start**Keyless self start

#### **TYRES & BRAKES**

| Tyre size                     | Tyre Type | Wheels Type | Front & Rear Brake     |
|-------------------------------|-----------|-------------|------------------------|
| Front 90-90-12/ rear 90-90-12 | Tubeless  | Alloy       | Front disc & Rear disc |

#### **DIMENSIONS & CAPACITY**

Carrying Capacity
180kg (for smooth roads)

Length,width,height 1850mm,730mm,1280mm

Ground clearance